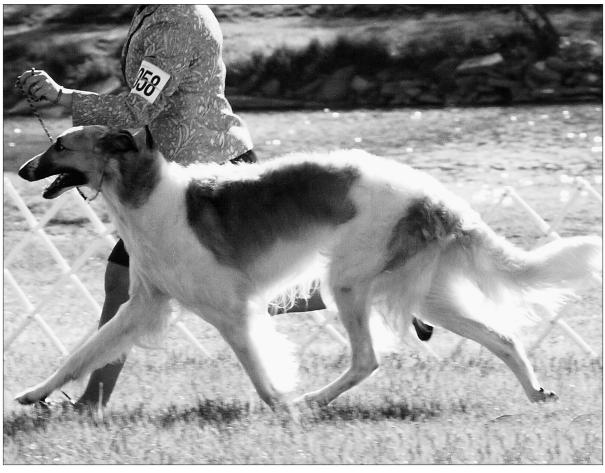

"Sundance", a look-alike to his dam Danielle, also inherited her beautiful effortless movement along with Tommy's quiet temperament. Sundance debuted at the 2009 National making the cut in 12-18 month class and placing 2rd in class in the Futurity. Sundance is show pointed and on his way to a promising show career. *http://dipauls.com* 